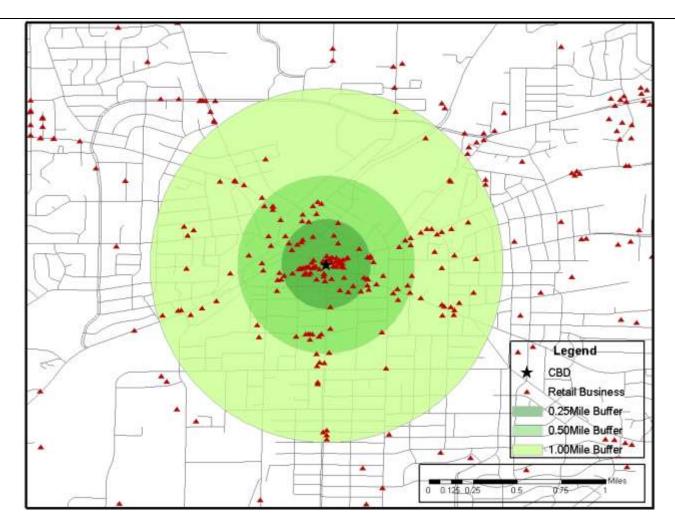

#### Determine the Middle of Each Downtown

Using geographic information systems (GIS), the InfoUSA business database was placed on a map (individual business points) along with streets and other local features. Some corrections to the data were made due to obvious location positioning ("geo-coding") errors and NAICS coding errors. The approximate middle of each downtown district was visually estimated for each of the cities and villages listed earlier. This middle point (geographical center or "centroid") was based on the local street grid structure and density of business points. The central part of the community (typically the central business district or CBD) with the highest concentration of businesses was assumed to be the middle of downtown.

For each city or village, rings were drawn around the center of the downtown business district. This center location was determined, in most communities, based on existing street grids and the concentration of business establishments. All businesses within a ¼ mile ring, a ½ mile ring, and a 1 mile ring were extracted to and were combined with data from other similar sized communities to determine state averages.